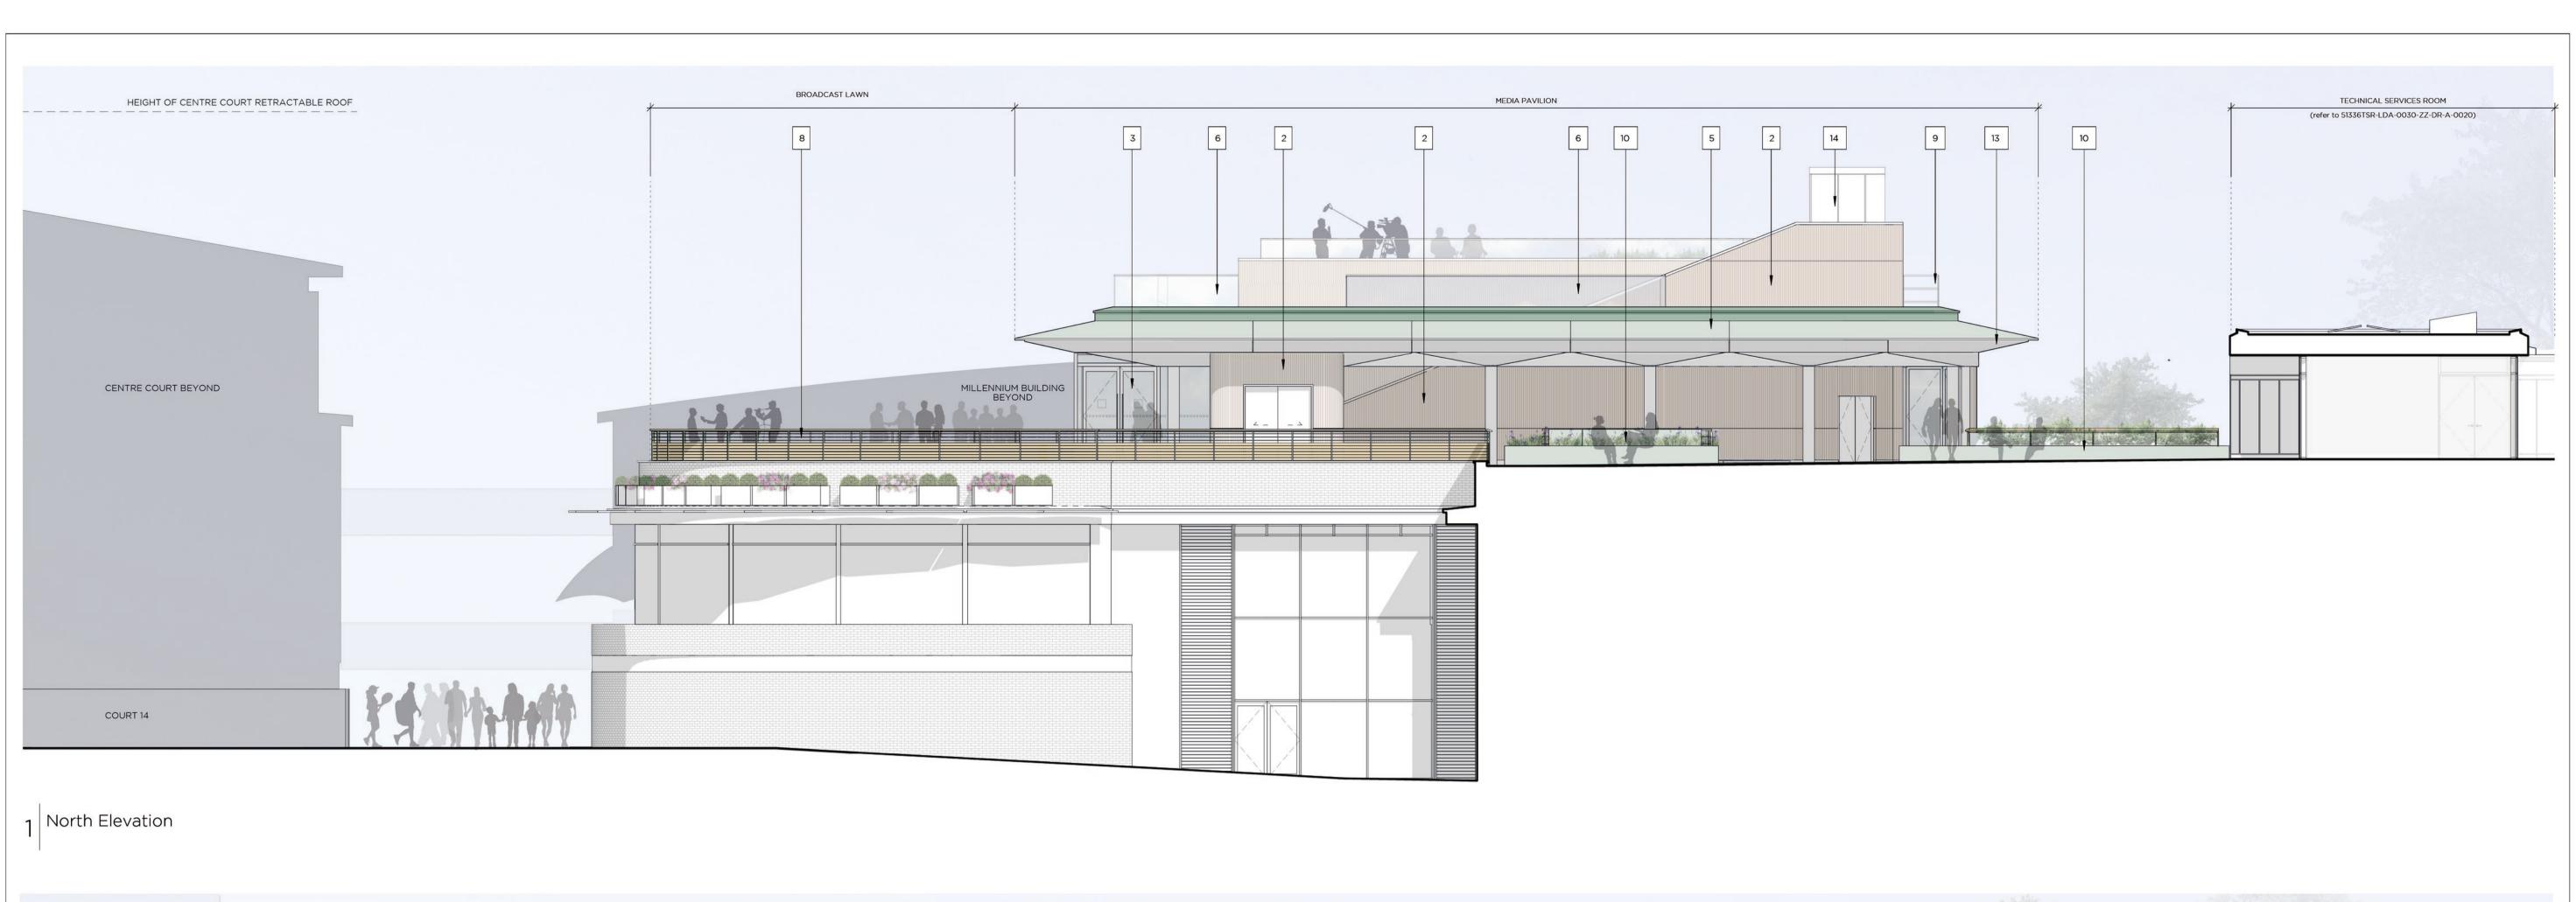

Rev. Date Description
POO 28/11/19 Issued for Planning

PO1 13/12/19 Issued for Planning

1 Brick finish

2 Terracotta cladding

3 Full height glazing

Silver or light grey anodised aluminium louvres

MATERIAL KEY

5 PPD green aluminium fascia, RAL 6007

7 Pre-cast cill and surround to glazing

8 Timber balustrade with green metal frame and backing

6 Glazed balustrade

9 Stainless steel balustrade

10 Planter (see LA drawings)

11 Dark grey louvres

12 Retractable frabric roof

PLAN KEY

LANGSTAFF ARCHITECTS DAY

e-mail office@langstaffday.co.uk

address 321 Edinburgh House, 170 Kennington Lane London SE11 5DP

To be read in conjunction with all relevant information
 Do not scale from drawing

3. Drawing issued for design intent only

project Media Pavillion

title GA North and South Elevation

for AELTC

suitability S3 - For Review and Comment scale 1:100@A1 drawing number 1:200@A3 51336MP-LDA-0010-ZZ-DR-A-0241 P01

Silver or light grey anodised aluminium soffit

15 Pre-cast coping

16 Statutory manifestation

Silver or light grey anodised aluminium cladding

This page is intentionally left blanl