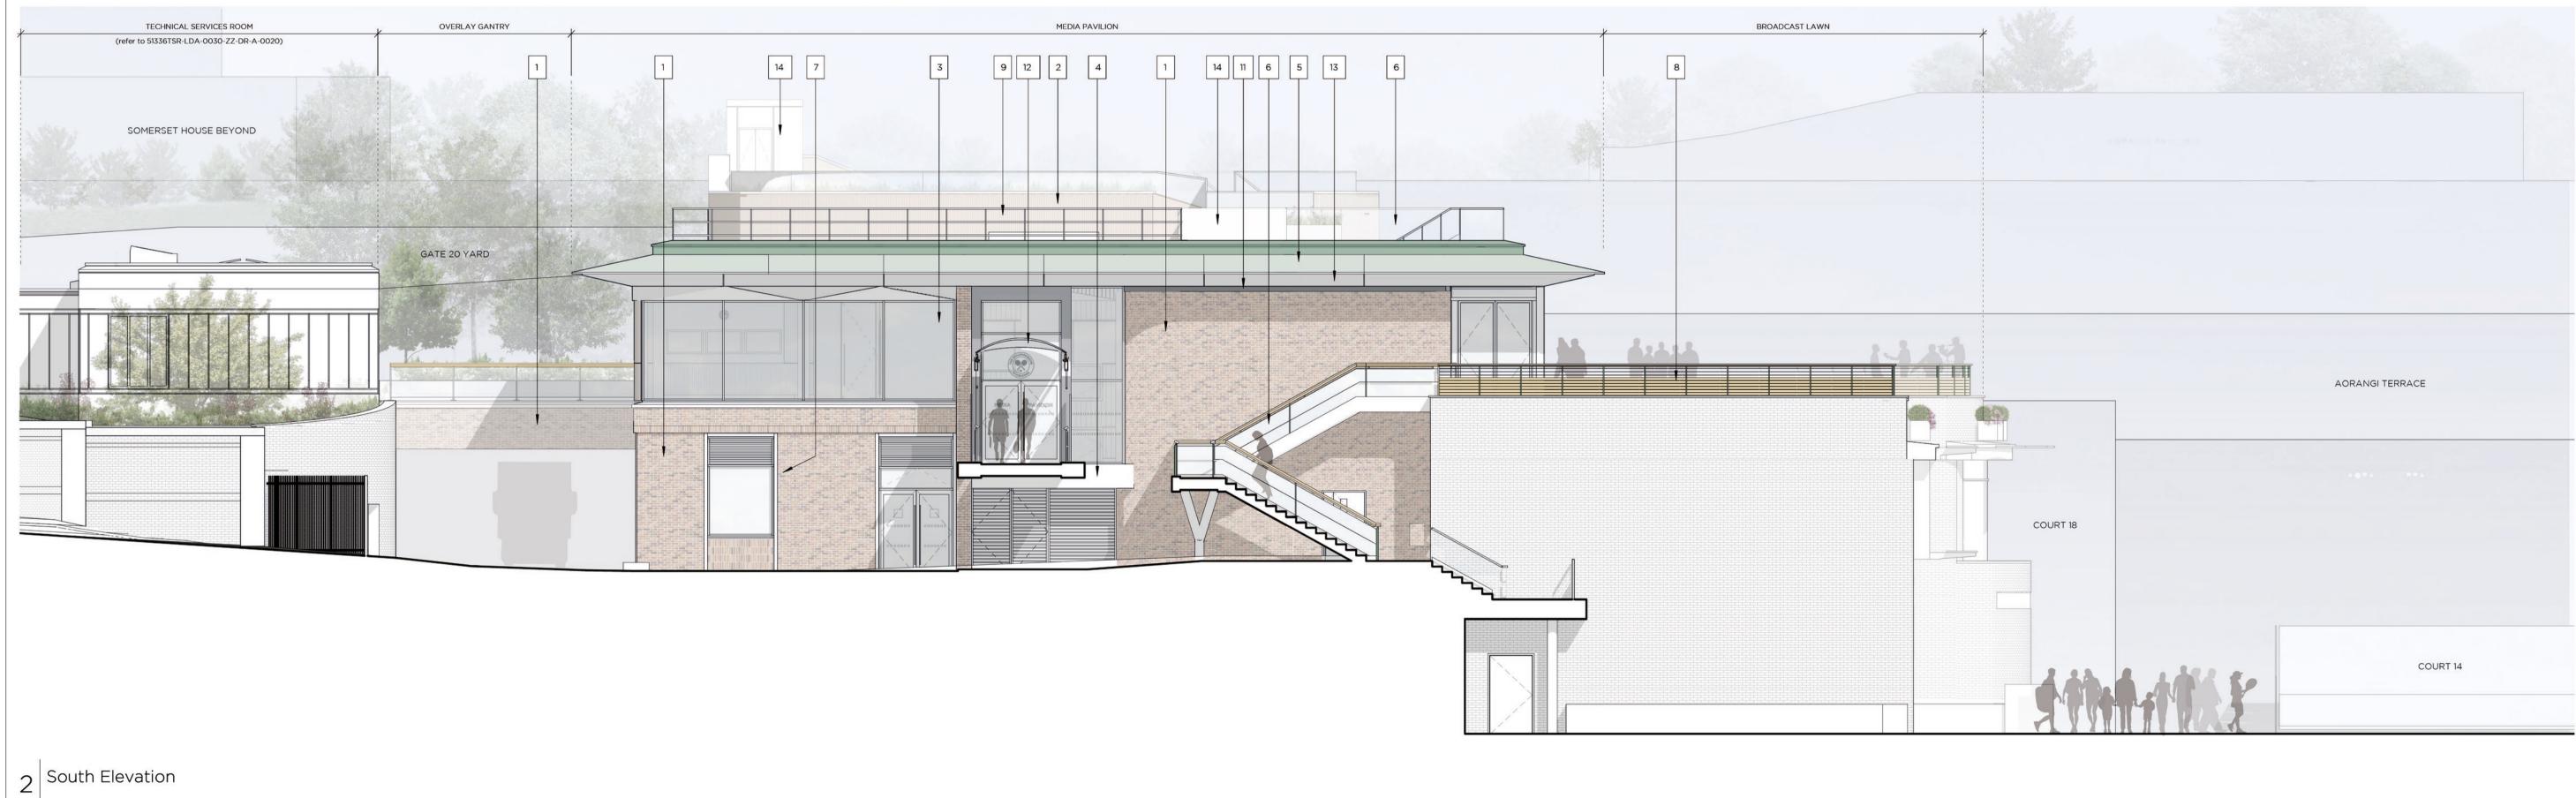

Rev. Date Description
POO 28/11/19 Issued for Planning

PO1 13/12/19 Issued for Planning

1 Brick finish

2 Terracotta cladding

3 Full height glazing

Silver or light grey anodised aluminium louvres

MATERIAL KEY

5 PPD green aluminium fascia, RAL 6007

7 Pre-cast cill and surround to glazing

8 Timber balustrade with green metal frame and backing

6 Glazed balustrade

9 Stainless steel balustrade

10 Planter (see LA drawings)

11 Dark grey louvres

12 Retractable frabric roof

PLAN KEY

LANGSTAFF ARCHITECTS DAY

e-mail office@langstaffday.co.uk

address 321 Edinburgh House, 170 Kennington Lane London SE11 5DP

To be read in conjunction with all relevant information
 Do not scale from drawing

3. Drawing issued for design intent only

project Media Pavillion

title GA North and South Elevation

for AELTC

suitability S3 - For Review and Comment scale 1:100@A1 drawing number 1:200@A3 51336MP-LDA-0010-ZZ-DR-A-0241 P01

Silver or light grey anodised aluminium soffit

15 Pre-cast coping

16 Statutory manifestation

Silver or light grey anodised aluminium cladding

This page is intentionally left blanl